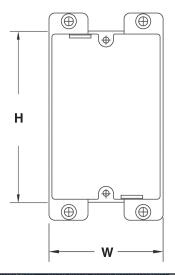

## 8 Cubic Inch

| Part<br>Number | Carton<br>Quantity | Height | Width | Depth |
|----------------|--------------------|--------|-------|-------|
| EZ08SF         | 25                 | 3.550  | 2.375 | 1.250 |

Dimensions are nominal