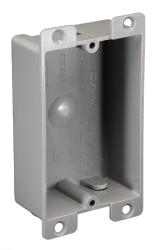

## EZ BOX® Shallow, 1-Gang, 8 cu. in., Switch and Outlet Box with EZ Mount Flanges

CANTEX EZ08SF is a 1-gang, 8 cubic inch, PVC switch or outlet box that is great for residential and light commercial applications where a shallow electrical box is needed. It features molded-on PVC flanges for easy mounting on a closed wall.

- Mounts easily with convenient flanges (mounting ears)
- Shallow depth of 1-1/4 inches for tight spaces
- Engineered for EZ, cost saving installation and constructed with resilient PVC for durability
- ETL Listed, ETL 2 Hour Fire-rated
- · Made in USA