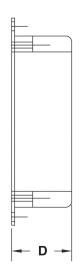

## 8 Cubic Inch

| Part<br>Number | Carton<br>Quantity | Height | Width | Depth |
|----------------|--------------------|--------|-------|-------|
| EZ08SF         | 25                 | 3.550  | 2.375 | 1.250 |

Dimensions are nominal